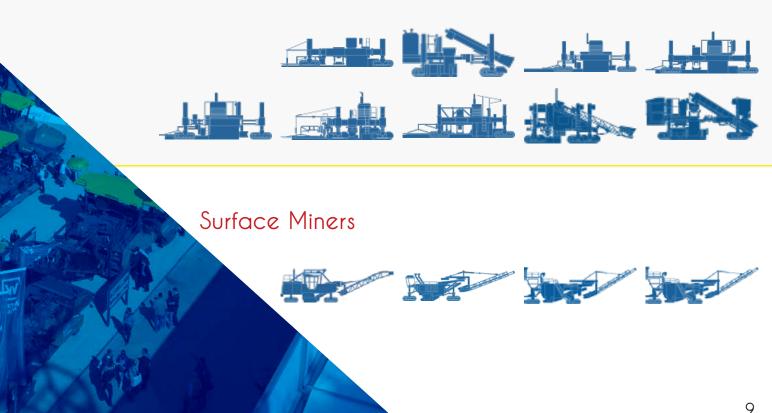

#### Milling Machines

#### Slipform Pavers

SUPER Series Mini Class and Compact Class SUPER Series Universal Class SUPER Series Highway Class