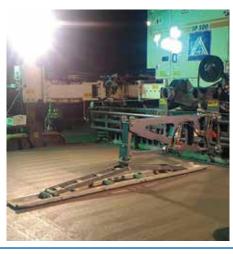

#### WIRTGEN GROUP Visit

Commisioning SP500 in TAN SON NHAT Airport

The 1 st 5 set of Mobile Crushers for LICOGI 16