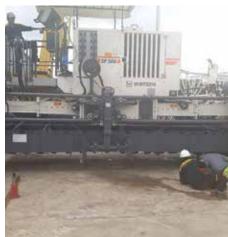

#### WIRTGEN GROUP Visit

Commisioning SP500 in TAN SON NHAT Airport

The 1 st 5 set of Mobile Crushers for LICOGI 16