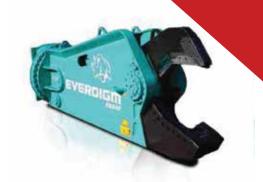

## THE BEST QUANLITY ATTACHMENTS FOR HYDRAULIC SYSTEM IN KOREA

Compactor

Shear

Quick Coupler

Grabs

Hydraulic Breaker

Pulverizers

Concrete Boom Pumps