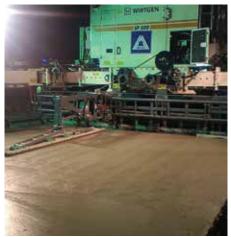

#### WIRTGEN GROUP Visit

Commisioning SP500 in TAN SON NHAT Airport

The 1 st 5 set of Mobile Crushers for LICOGI 16