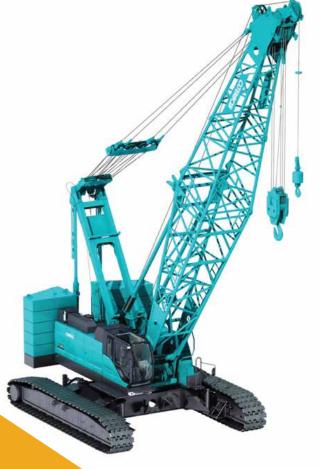

#### **EXCAVATORS FOR MINING**

ATF 40G-2

**KOBELCO** 

- SL4500
- SL6000

- CKS800
- CKS900
- CKS100
- CKS1350
- CKE1800
- CKS2500
- CKS3000
- SL4500
- SL6000
- BMS800
- BMS1000
- BMS1200HD
- 7055
- 7120S
- 7250S