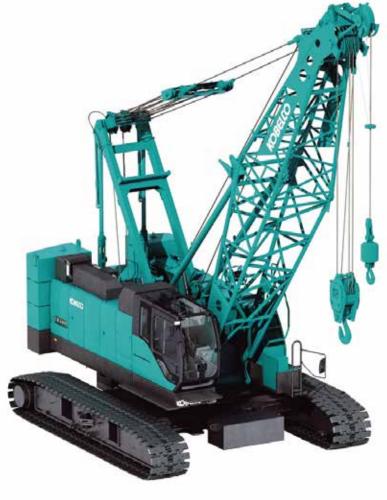

#### **EXCAVATORS FOR MINING**

ATF 40G-2

**KOBELCO** 

- SL4500
- SL6000

- CKS800
- CKS900
- CKS100
- CKS1350
- CKE1800
- CKS2500
- CKS3000
- SL4500
- SL6000
- BMS800
- BMS1000
- BMS1200HD
- 7055
- 7120S
- 7250S