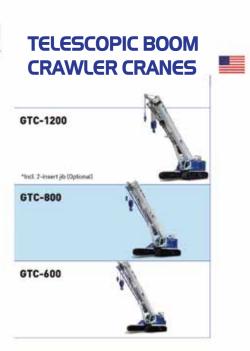

#### **EXCAVATORS FOR MINING**

ATF 40G-2

**KOBELCO** 

- SL4500
- SL6000

- CKS800
- CKS900
- CKS100
- CKS1350
- CKE1800
- CKS2500
- CKS3000
- SL4500
- SL6000
- BMS800
- BMS1000
- BMS1200HD
- 7055
- 7120S
- 7250S