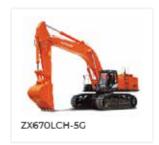

#### **EXCAVATORS FOR MINING**

ATF 40G-2

**KOBELCO** 

- SL4500
- SL6000

- CKS800
- CKS900
- CKS100
- CKS1350
- CKE1800
- CKS2500
- CKS3000
- SL4500
- SL6000
- BMS800
- BMS1000
- BMS1200HD
- 7055
- 7120S
- 7250S