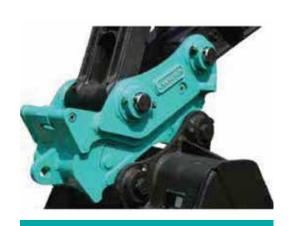

## THE BEST QUANLITY ATTACHMENTS FOR HYDRAULIC SYSTEM IN KOREA

Compactor

Shear

Quick Coupler

Grabs

Hydraulic Breaker

Pulverizers

Concrete Boom Pumps