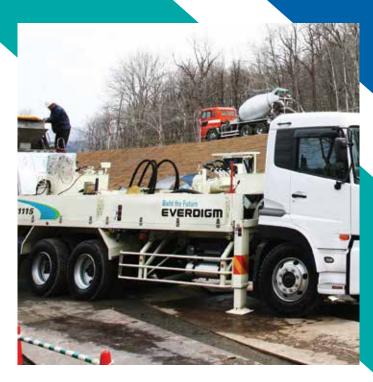

## THE BEST QUANLITY ATTACHMENTS FOR HYDRAULIC SYSTEM IN KOREA

Compactor

Shear

Quick Coupler

Grabs

Hydraulic Breaker

Pulverizers

Concrete Boom Pumps

Concrete Trailer Pumps

Concrete line Pumps

Concrete Placing Booms