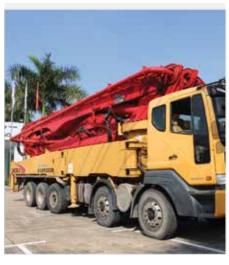

## THE BEST QUANLITY ATTACHMENTS FOR HYDRAULIC SYSTEM IN KOREA

Compactor

Shear

Quick Coupler

Grabs

Hydraulic Breaker

Pulverizers

Concrete Boom Pumps

Concrete Trailer Pumps

Concrete line Pumps

Concrete Placing Booms