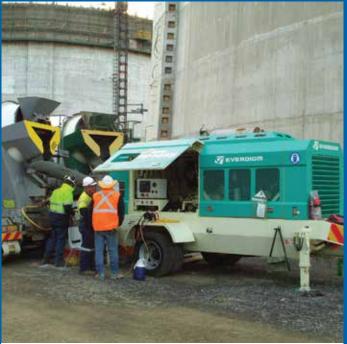

## THE BEST QUANLITY ATTACHMENTS FOR HYDRAULIC SYSTEM IN KOREA

Compactor

Shear

Quick Coupler

Grabs

Hydraulic Breaker

Pulverizers

Concrete Boom Pumps

Concrete Trailer Pumps

Concrete line Pumps

Concrete Placing Booms