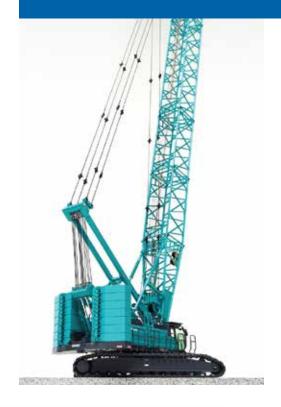

#### **EXCAVATORS FOR MINING**

ATF 40G-2

**KOBELCO** 

- SL4500
- SL6000

- CKS800
- CKS900
- CKS100
- CKS1350
- CKE1800
- CKS2500
- CKS3000
- SL4500
- SL6000
- BMS800
- BMS1000
- BMS1200HD
- 7055
- 7120S
- 7250S