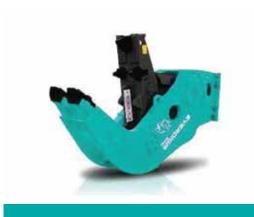

## THE BEST QUANLITY ATTACHMENTS FOR HYDRAULIC SYSTEM IN KOREA

Compactor

Shear

Quick Coupler

Grabs

Hydraulic Breaker

Pulverizers

Concrete Boom Pumps