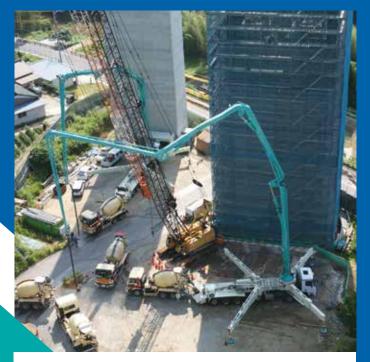

## THE BEST QUANLITY ATTACHMENTS FOR HYDRAULIC SYSTEM IN KOREA

Compactor

Shear

Quick Coupler

Grabs

Hydraulic Breaker

Pulverizers

Concrete Boom Pumps

Concrete Trailer Pumps

Concrete line Pumps

Concrete Placing Booms