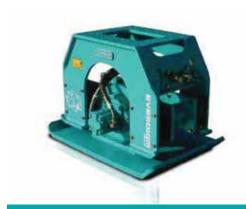

## THE BEST QUANLITY ATTACHMENTS FOR HYDRAULIC SYSTEM IN KOREA

Compactor

Shear

Quick Coupler

Grabs

Hydraulic Breaker

Pulverizers

Concrete Boom Pumps