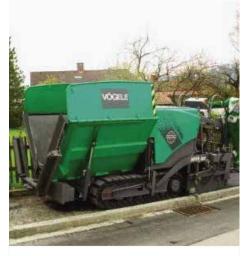

#### Slipform Pavers

SUPER Series Mini Class and Compact Class SUPER Series Universal Class SUPER Series Highway Class

## W VÖGELE

SUPER Series Highway Class VISION Series (US and AUS)

Power feeder Series

WIRTGEN / VÖGELE / HAMM / KLEEMANN / BENNINGHOVEN