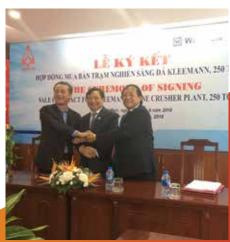

#### WIRTGEN GROUP Visit

Commisioning SP500 in TAN SON NHAT Airport

The 1 st 5 set of Mobile Crushers for LICOGI 16