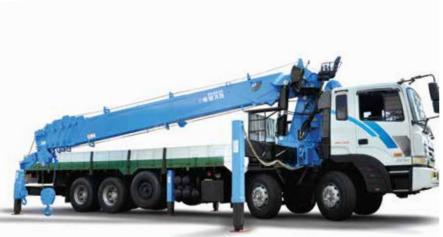

## THE BEST QUANLITY ATTACHMENTS FOR HYDRAULIC SYSTEM IN KOREA

Compactor

Shear

Quick Coupler

Grabs

Hydraulic Breaker

Pulverizers

Concrete Boom Pumps

#### Stiff Crane