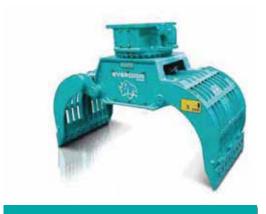

## THE BEST QUANLITY ATTACHMENTS FOR HYDRAULIC SYSTEM IN KOREA

Compactor

Shear

Quick Coupler

Grabs

Hydraulic Breaker

Pulverizers

Concrete Boom Pumps