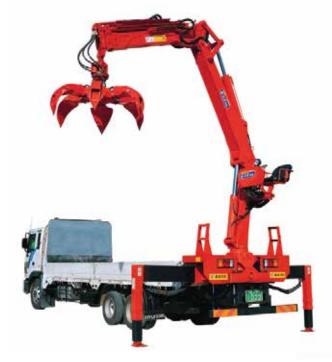

## THE BEST QUANLITY ATTACHMENTS FOR HYDRAULIC SYSTEM IN KOREA

Compactor

Shear

Quick Coupler

Grabs

Hydraulic Breaker

Pulverizers

Concrete Boom Pumps

#### Knuckle Crane