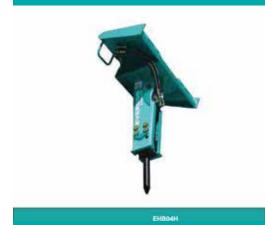

## THE BEST QUANLITY ATTACHMENTS FOR HYDRAULIC SYSTEM IN KOREA

Compactor

Shear

Quick Coupler

Grabs

Hydraulic Breaker

Pulverizers

Concrete Boom Pumps